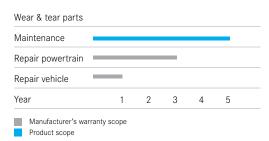

#### BestMaintenance.

No limitation regarding duration and mileage.

### Transparent and plannable maintenance costs.

BestMaintenance includes all scheduled maintenance work for your vehicle as specified by Mercedes-Benz. It covers your routine service operations like engine oil and filter change, air filter replacement, gearbox oil change and so on.

- Regular vehicle maintenance to Mercedes-Benz quality standards
- Covers the cost of necessary parts, labor and lubricants

- Breakdown assistance
- Towing costs are covered in the case of mechanical breakdowns