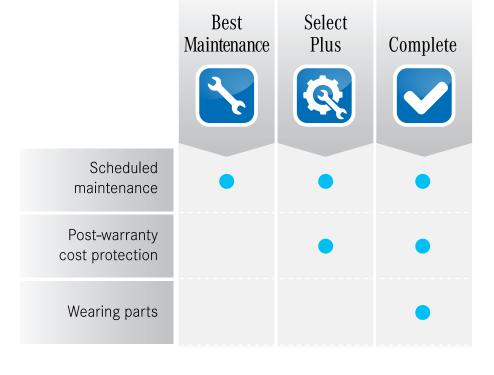

### Transparent and plannable maintenance costs.

BestMaintenance includes all scheduled maintenance work for your vehicle as specified by Mercedes-Benz. It covers your routine service operations like engine oil and filter change, air filter replacement, gearbox oil change and so on.

## Convenient maintenance and extensive protection against unexpected costs.

The Select Plus service solution includes post-warranty cost protection for your vehicles and all the scheduled maintenance work as specified by the manufacturer. Purchasing these services as a bundle is less expensive than purchasing them individually, which means more repair service for less cost.

#### A complete service solution for utter peace of mind.

The Complete ServiceSolution combines scheduled maintenance, wear & tear components and a post-warranty cost protection. This attractive package gives you the maximum level of cost control through a fixed monthly rate.

 Replacement of wearing parts such as brake pads, brake discs or clutch

- · Breakdown assistance
- Towing costs are covered in the case of mechanical breakdowns