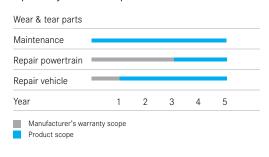

#### SelectPlus.

Up to 5 years and up to 750.000 km

## Convenient maintenance and extensive protection against unexpected costs.

The Select Plus service solution includes post-warranty cost protection for your vehicles and all the scheduled maintenance work as specified by the manufacturer. Purchasing these services as a bundle is less expensive than purchasing them individually, which means more repair service for less cost.

- Regular vehicle maintenance to Mercedes-Benz quality standards
- Covers the cost of necessary parts, labor and lubricants

- Cover for a wide range of mechanical and electronic components as well as for the powertrain
- Replacement of major assemblies

- Breakdown assistance
- Towing costs are covered in the case of mechanical breakdowns