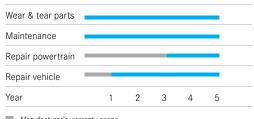

### Complete.

Up to 5 years and up to 750.000 km

Manufacturer's warranty scope

Product scope

#### A complete service solution for utter peace of mind.

The Complete ServiceSolution combines scheduled maintenance, wear & tear components and a post-warranty cost protection. This attractive package gives you the maximum level of cost control through a fixed monthly rate.

- Regular vehicle maintenance to Mercedes-Benz quality standards
- Covers the cost of necessary parts, labor and lubricants

- Cover for a wide range of mechanical and electronic components as well as for the powertrain
- · Replacement of major assemblies

 Replacement of wearing parts such as brake pads, brake discs or clutch

- · Breakdown assistance
- Towing costs are covered in the case of mechanical breakdowns